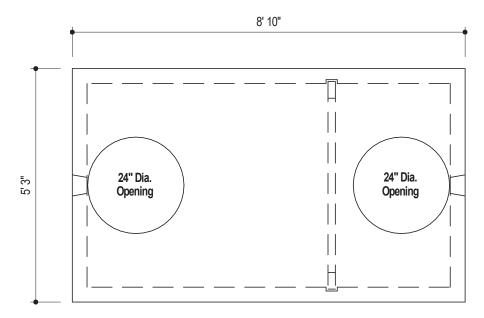

## **PLAN VIEW**



## **DESIGN DATA & GENERAL NOTES**

- [1] Concrete strength f'c=4,500 p.s.i. @ 28 days. Density = 150 pcf.
- [2] Cement Portland Type I/II per ASTM C 150-92.
  [3] Admixtures & plasticizers per ASTM C 260-86 & C 494-92.
- [4] Reinforcing per ASTM A185. Min. 1-1/2" cover.
- [5] Top slab sealed with butyl rope mastic.
- [6] Maximum 5'-0" of earth cover over top slab.
- [7] 4" Walls & Base, 8" Top Slab
- \*[8] Depending on use of tank, Inlet & Outlet baffle may be required by code.

Risers, Riser Lids, Pipes & Fittings Sold Separately

**PRECAST** TRANSPORTATION **SOLUTIONS** 

322 Bynum Road Forest Hill, Maryland 21050 Phone: 410-838-3007

## **TRAFFIC RATED PRECAST 1000 GALLON SEPTIC TANK** TWO COMPARTMENT

www.precasttransportationsolutions.com