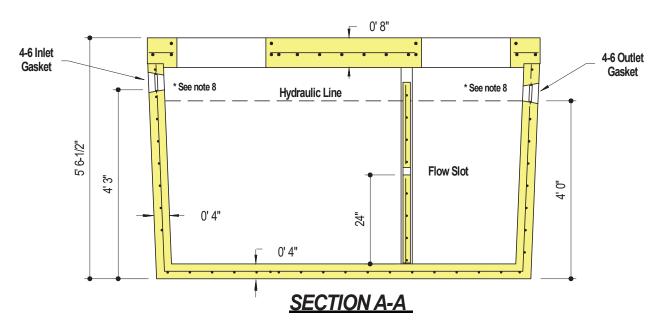

## **DESIGN DATA & GENERAL NOTES**

- [1] Concrete strength f'c=4,500 p.s.i. @ 28 days. Density = 150 pcf.
- [2] Cement Portland Type I/II per ASTM C 150-92.
  [3] Admixtures & plasticizers per ASTM C 260-86 & C 494-92.
- [4] Reinforcing per ASTM A185. Min. 1-1/2" cover.
- [5] Top slab sealed with butyl rope mastic.
- [6] Maximum 5'-0" of earth cover over top slab.
- [7] 4" Walls & Base, 8" Top Slab
- \*[8] Depending on use of tank, Inlet & Outlet baffle may be required by code.